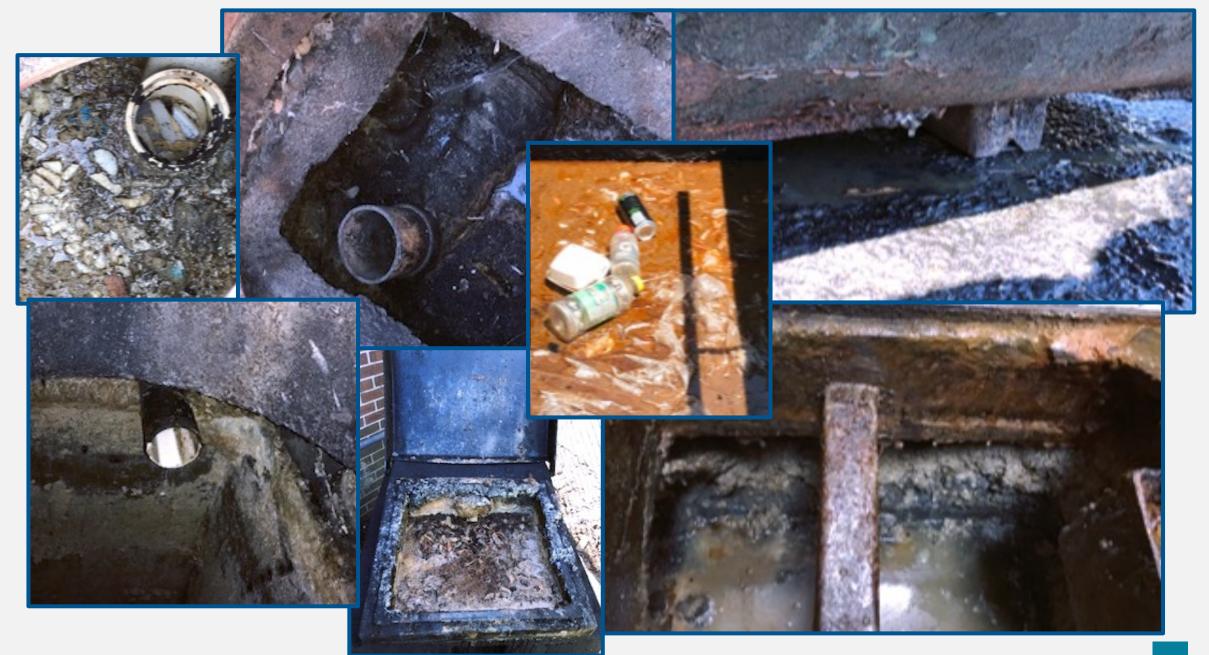

#### **ROUTING OF ALL DRAINAGE FIXTURES THROUGH A GCD**

Previous standards...

#### **Regional Technical Standards for GCDs**

- TWO-STEP SIZING METHOD
- ENCOURAGE HIGH-EFFICIENCY UNITS
- DISCOURAGE INSTALLATION OF GRAVITY GREASE INTERCEPTORS (GGIs)
- APPENDICES ALLOW REGIONALLY-CONSISTENT SUBMITTAL PROCESS & DOCUMENTATION