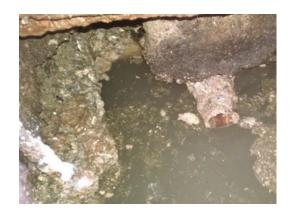

## Sanitary Sewer Overflows (SSOs)

- Sanitary Sewer Overflows are violations of state and federal law and are associated with civil penalties.
- SSOs pose a threat to the environment and public health.