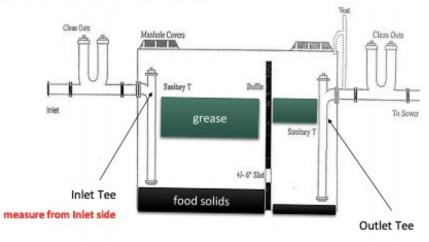

tters & Icing **Kitchen Utensils** Flours & Starches Dairy, Ice Cream, Frozen Yogurt



## Sanitary Sewer Overflows (SSOs)

- Sanitary Sewer Overflows are violations of state and federal law and are associated with civil penalties.
- SSOs pose a threat to the environment and public health.











## Hampton Roads Regional Technical Standards for GCDs

5

#### **Regional Technical Standards for GCDs**

#### **ROUTING OF ALL DRAINAGE FIXTURES THROUGH A GCD**



Previous standards...





#### **Regional Technical Standards for GCDs**



- TWO-STEP SIZING METHOD
- ENCOURAGE HIGH-EFFICIENCY UNITS
- DISCOURAGE INSTALLATION OF GRAVITY GREASE INTERCEPTORS (GGIs)
- APPENDICES ALLOW REGIONALLY-CONSISTENT SUBMITTAL PROCESS & DOCUMENTATION





#### **Generic Sample Gravity Grease Interceptor**







#### **Regional Technical Standards for GCDs**



Provided by Interceptor Whisperer's Grease Interceptor Training Course

#### **Maintenance Cost Comparison Chart**

| Manufacturer | Model    | Flow Rate<br>(GPM) | Grease<br>Capacity<br>Pounds | Pumpout<br>Frequency<br>Days | Annual<br>Maintenance<br>Cost |          |
|--------------|----------|--------------------|------------------------------|------------------------------|-------------------------------|----------|
| Jay R Smith  | 8075     | 75                 | 150                          | 14                           | \$                            | 3,780.00 |
| Josam        | 60109    | 75                 | 150                          | 14                           | \$                            | 3,780.00 |
| Wade