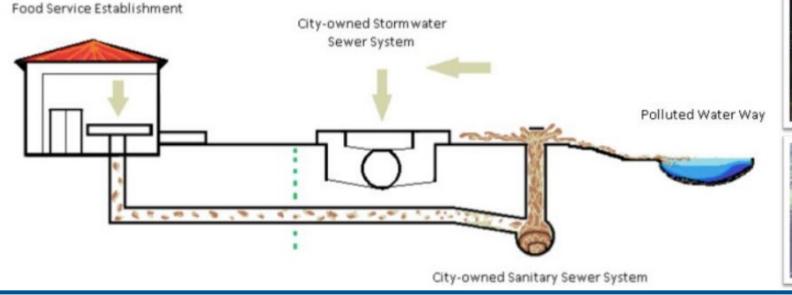

## Sanitary Sewer Overflows (SSOs)

- Sanitary Sewer Overflows are violations of state and federal law and are associated with civil penalties.
- SSOs pose a threat to the environment and public health.