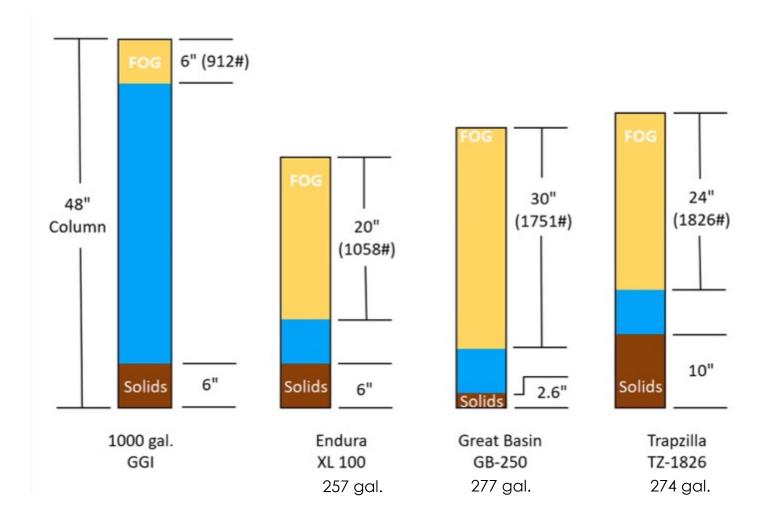

#### **Regional Technical Standards for GCDs**

- TWO-STEP SIZING METHOD
- ENCOURAGE HIGH-EFFICIENCY UNITS
- DISCOURAGE INSTALLATION OF GRAVITY GREASE INTERCEPTORS (GGIs)
- APPENDICES ALLOW REGIONALLY-CONSISTENT SUBMITTAL PROCESS & DOCUMENTATION

#### **Generic Sample Gravity Grease Interceptor**

#### **Regional Technical Standards for GCDs**

Provided by Interceptor Whisperer's Grease Interceptor Training Course