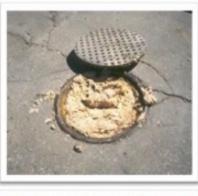

## Sanitary Sewer Overflows (SSOs)

- Sanitary Sewer Overflows are violations of state and federal law and are associated with civil penalties.
- SSOs pose a threat to the environment and public health.