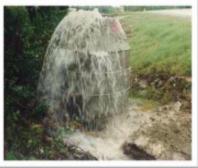

## Sanitary Sewer Overflows (SSOs)

- Sanitary Sewer Overflows are violations of state and federal law and are associated with civil penalties.
- SSOs pose a threat to the environment and public health.